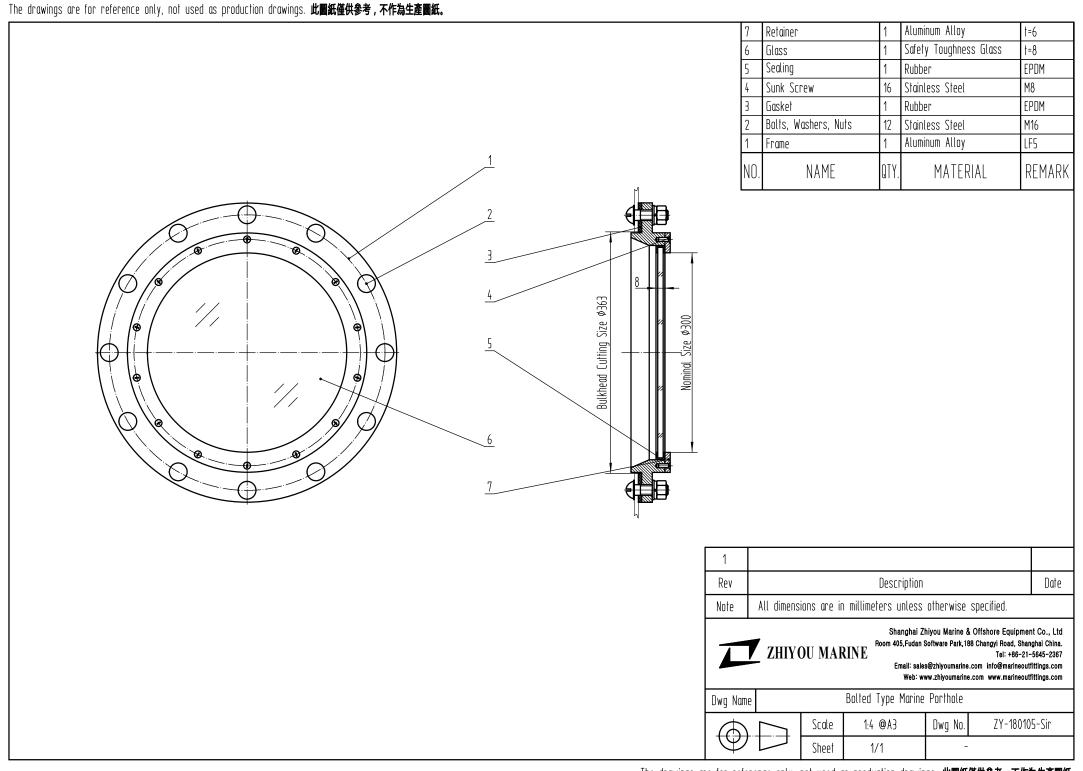

#### **Dimensions**

| Nominal Size | Bulkhead Cutting Size | Frame Size |
|--------------|-----------------------|------------|
| Ф200         | Ф253                  | Ф280       |
| Ф250         | Ф308                  | Ф330       |
| Ф300         | Ф363                  | Ф380       |
| Ф350         | Ф413                  | Ф430       |
| Ф400         | Ф463                  | Ф480       |
| Ф450         | Ф513                  | Ф530       |

\*Note: Contained within the sheet above are dimensions for reference only, customized solution or any other requirements please <u>contact us</u>.

Shanghai Zhiyou Marine & Offshore Equipment Co., Ltd

Web: <u>www.marineoutfittings.com</u> Email: <u>info@marineoutfittings.com</u>