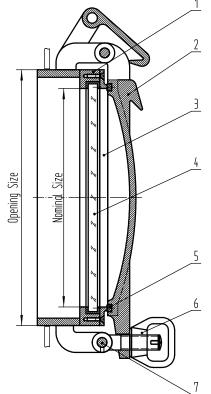

Tel: +86 21 5645 2367

| NO. | NAME           | MATERIAL                           | REMARK   |
|-----|----------------|------------------------------------|----------|
| 1   | Window Frame   | Marine Steel/Copper/Aluminum Alloy |          |
| 2   | Storm Cover    | Marine Steel/Aluminum Alloy        | Optional |
| 3   | Glass Retainer | Marine Steel/Copper/Aluminum Alloy |          |
| 4   | Glass          | -                                  |          |
| 5   | Sealing        | Rubber                             |          |
| 6   | Locker         | Marine Steel/Copper                |          |
| 7   | Hinge Pin      | Stainless Steel/Copper             |          |
| 8   | Bolt Hole      | -                                  |          |