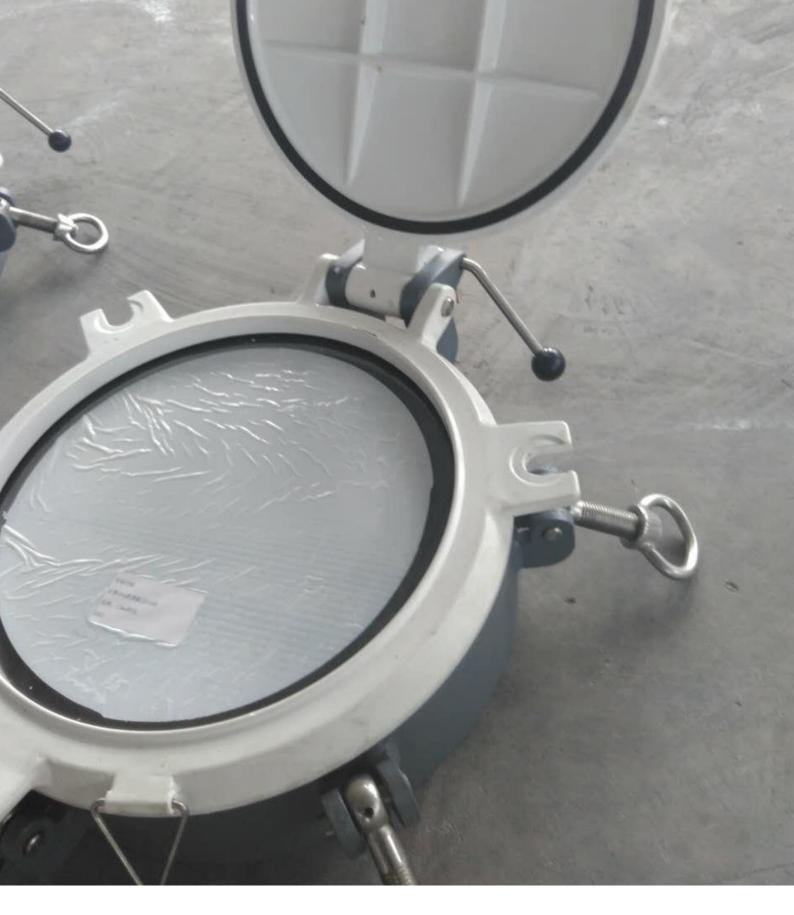

#### **Brief**

Marine porthole (also called marine scuttle) is a kind of small and circle shaped window which is installed on the side of bulkhead, superstructure and enclosed bulkhead of deck cabins. The heavy type of marine portholes are watertight and mostly equipped with storm covers. The medium and light types are weathertight and installed above the waterline of ships.

Tel: +86 21 5645 2367

| NO. | NAME           | MATERIAL                           | REMARK   |
|-----|----------------|------------------------------------|----------|
| 1   | Window Frame   | Marine Steel/Copper/Aluminum Alloy |          |
| 2   | Storm Cover    | Marine Steel/Aluminum Alloy        | Optional |
| 3   | Glass Retainer | Marine Steel/Copper/Aluminum Alloy |          |
| 4   | Glass          | -                                  |          |
| 5   | Sealing        | Rubber                             |          |
| 6   | Locker         | Marine Steel/Copper                |          |
| 7   | Hinge Pin      | Stainless Steel/Copper             |          |
| 8   | Bolt Hole      | -                                  |          |