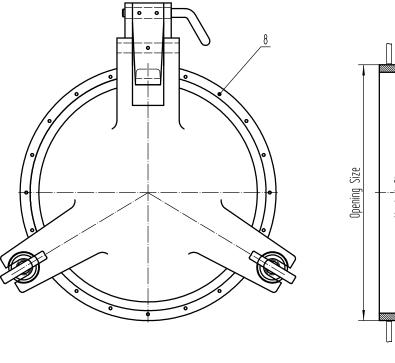

#### **Dimensions**

| Nominal Size | Bulkhead Cutting Size | Frame Size |
|--------------|-----------------------|------------|
| Ф200         | Ф253                  | Ф280       |
| Ф250         | Ф308                  | Ф330       |
| Ф300         | Ф363                  | Ф380       |
| Ф350         | Ф413                  | Ф430       |
| Ф400         | Ф463                  | Ф480       |
| Ф450         | Ф513                  | Ф530       |

Tel: +86 21 5645 2367

| NO. | NAME           | MATERIAL                           | REMARK   |
|-----|----------------|------------------------------------|----------|
| 1   | Window Frame   | Marine Steel/Copper/Aluminum Alloy |          |
| 2   | Storm Cover    | Marine Steel/Aluminum Alloy        | Optional |
| 3   | Glass Retainer | Marine Steel/Copper/Aluminum Alloy |          |
| 4   | Glass          | -                                  |          |
| 5   | Sealing        | Rubber                             |          |
| 6   | Locker         | Marine Steel/Copper                |          |
| 7   | Hinge Pin      | Stainless Steel/Copper             |          |
| 8   | Bolt Hole      | -                                  |          |