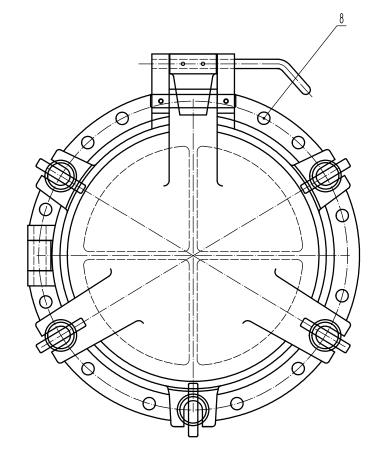

Tel: +86 21 5645 2367

| NO. | NAME           | MATERIAL                           | REMARK   |
|-----|----------------|------------------------------------|----------|
| 1   | Window Frame   | Marine Steel/Copper/Aluminum Alloy |          |
| 2   | Storm Cover    | Marine Steel/Aluminum Alloy        | Optional |
| 3   | Glass Retainer | Marine Steel/Copper/Aluminum Alloy |          |
| 4   | Glass          | -                                  |          |
| 5   | Sealing        | Rubber                             |          |
| 6   | Locker         | Marine Steel/Copper                |          |
| 7   | Hinge Pin      | Stainless Steel/Copper             |          |
| 8   | Bolt Hole      | -                                  |          |

## Note:

1,Model of installation:welding model & bolted model.

2, Materials to be used shall not be subject to all the abovementioned hereof on the table and shall be optional accordingly.

Shanghai Zhiyou Marine & Offshore Equipment Co., Ltd Room 405,Fudan Software Park, 188 Changyi Road, Shanghai China. Tel: +86-21-5645-2367